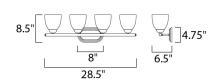

#### **MEASUREMENTS**

**DIMENSION** : 28.5" W x 8.5" H x 6.5" Ext **BACK PLATE** : 8" W x 4.75" H x 6.5" HCO

HANGING WEIGHT : 6.4 lb