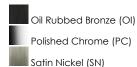

### PRODUCT DESCRIPTION

This transitional design works in any style home. Intersecting, rectangular tubing finished in your choice of Satin Nickel or Oil Rubbed Bronze gently curves to support simple line Frost glass shades.



#### **MEASUREMENTS**

**DIMENSION** : 28.5" W x 8.5" H x 6.5" Ext **BACK PLATE** : 8" W x 4.75" H x 6.5" HCO

HANGING WEIGHT : 6.4 lb

#### LAMPING

INPUT VOLTAGE : 120V

BULB : 4 x 60W Incandescent E26 Medium , 240W Total

BULB INCLUDED : (Not Included)

DIMMABLE : Yes

# **FINISHES OPTION**



## **GLASS**

Frosted FT

# MATERIAL

Steel, Glass

#### **RATINGS**

cULus Damp Location







# **ADDITIONAL**

INSTALL UP/DOWN: Up/Down **OPERATING TEMPERATURE:** -20°C (-4°F), 40°C (104°F)

Always consult a qualified electrician before installing any lighting product.



WESTERN DISTRIBUTION CENTER (HEADQUARTER) 253 NORTH VINELAND AVE I CITY OF INDUSTRY, CA 91746

P. 626.956.4200 | F. 626.956.4225 | maximlighting.com