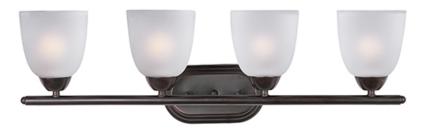

### PRODUCT DESCRIPTION

This transitional design works in any style home. Intersecting, rectangular tubing finished in your choice of Satin Nickel or Oil Rubbed Bronze gently curves to support simple line Frost glass shades.